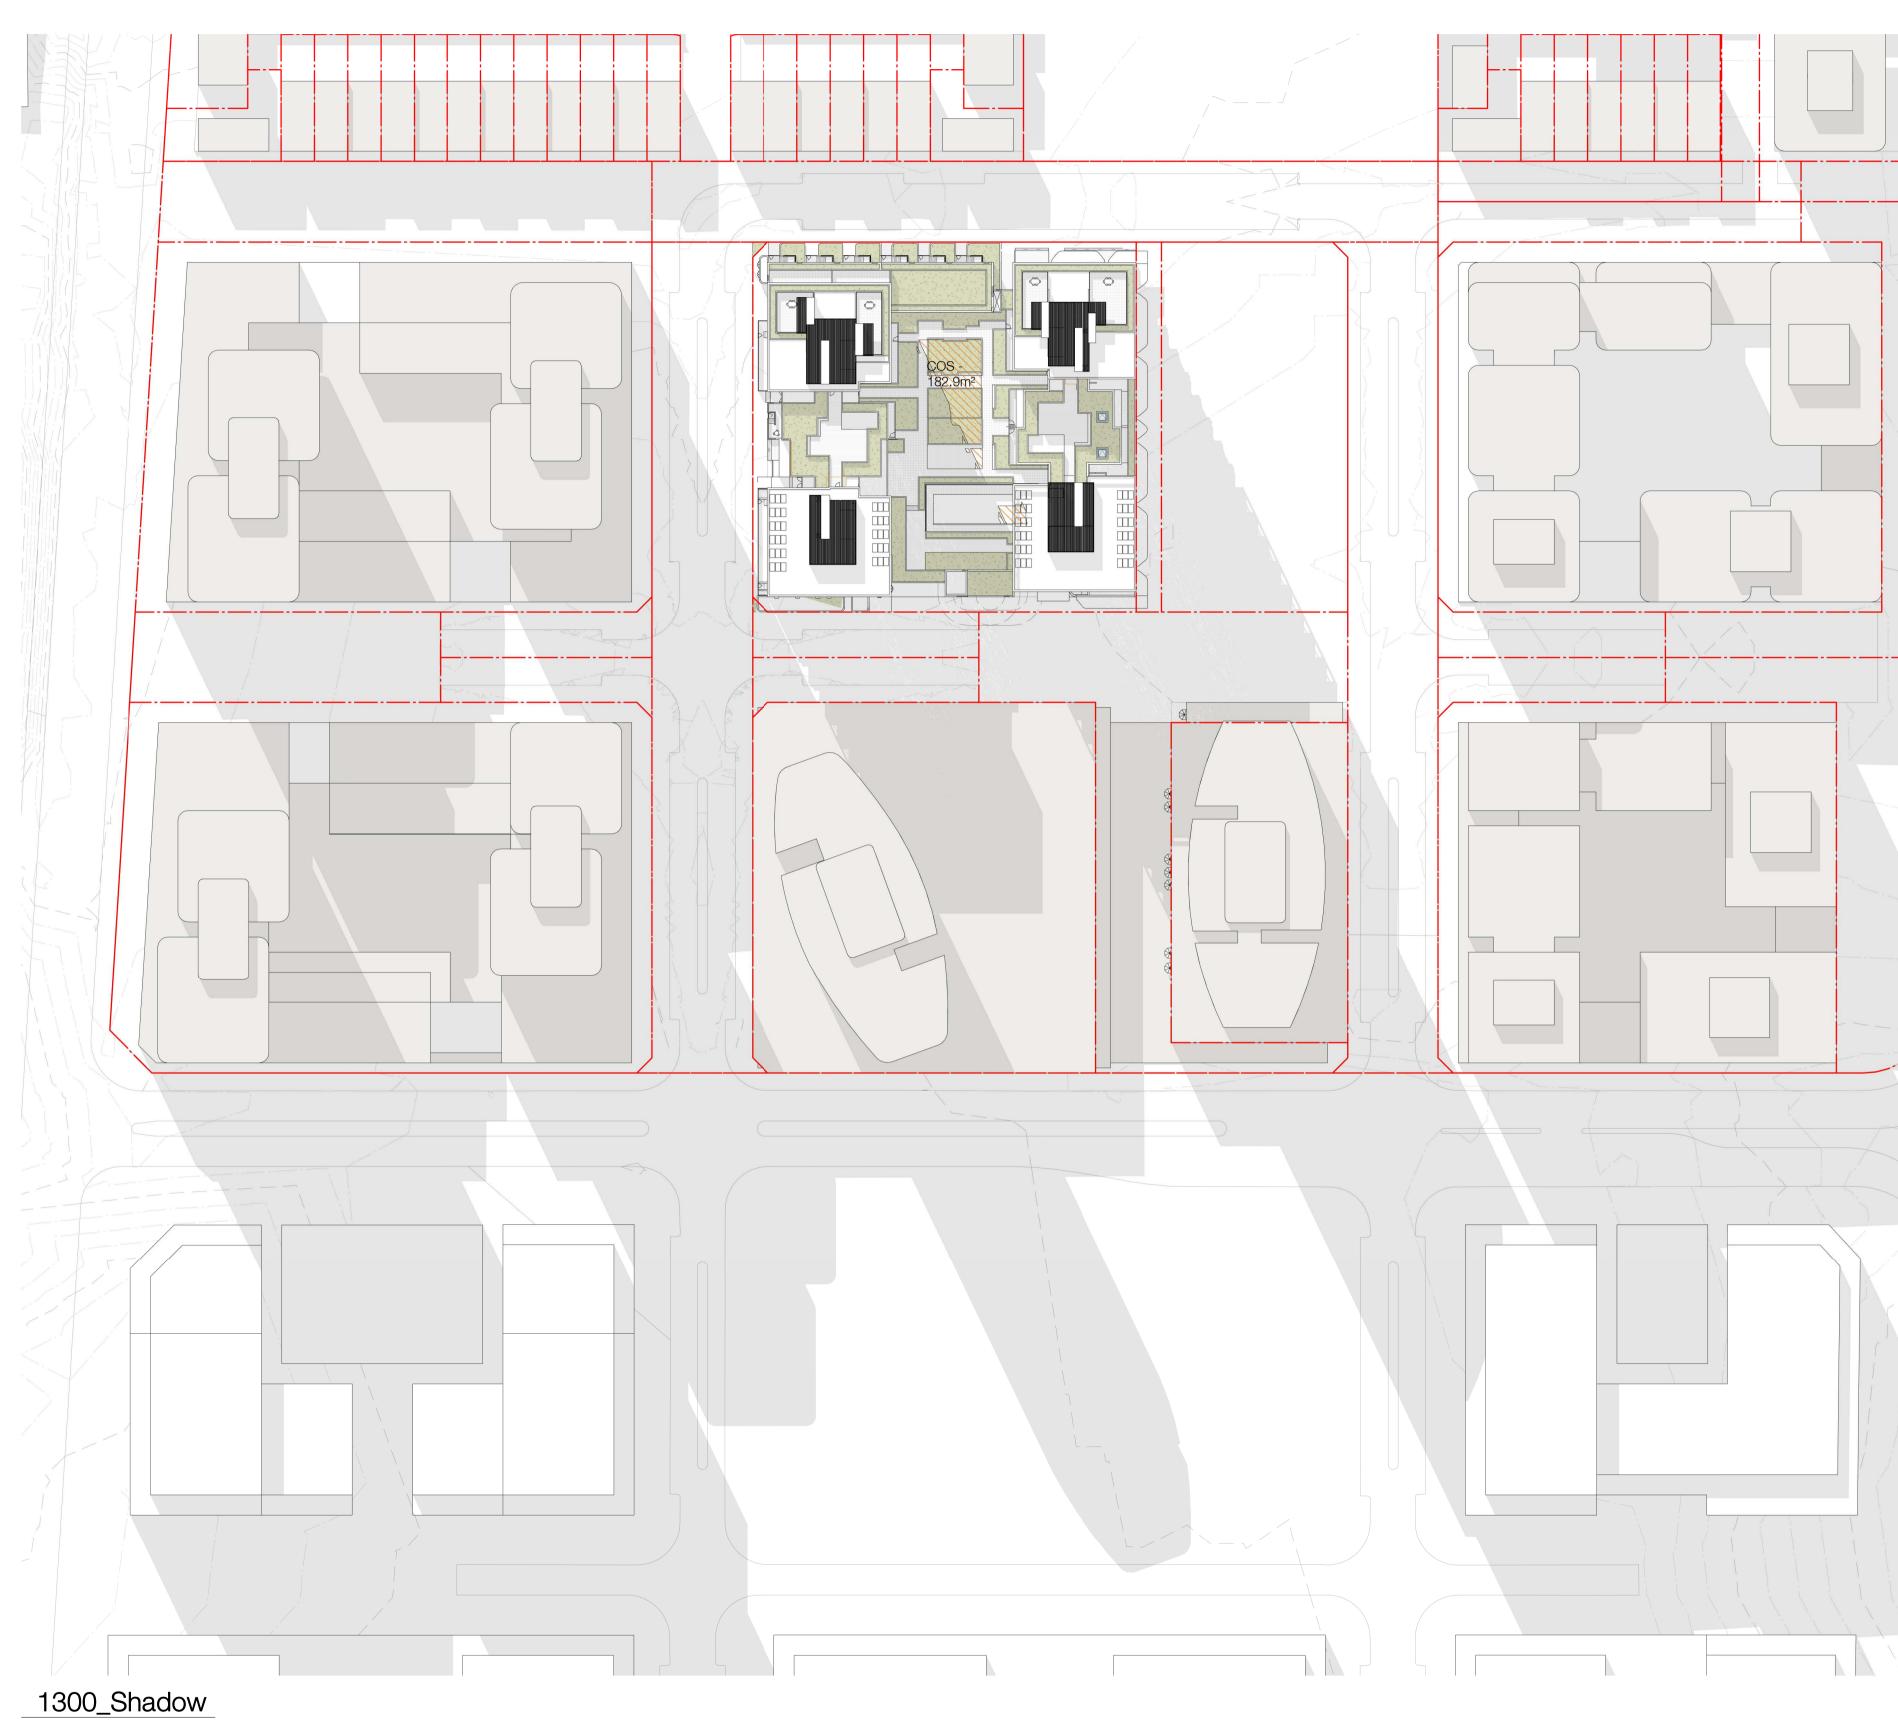

Client

Project BATA PAGEWOOD - LOT E

Drawing Name SHADOW DIAGRAM 1300

| DA-301      | / 37     |            |
|-------------|----------|------------|
| Drawing No. | Revision |            |
| JG          | NH       | 6354       |
| Drawn       | Chk.     | Job No.    |
| 2021.08.26  | 1 : 750  | @ A1       |
| Date        | Scale    | Sheet Size |